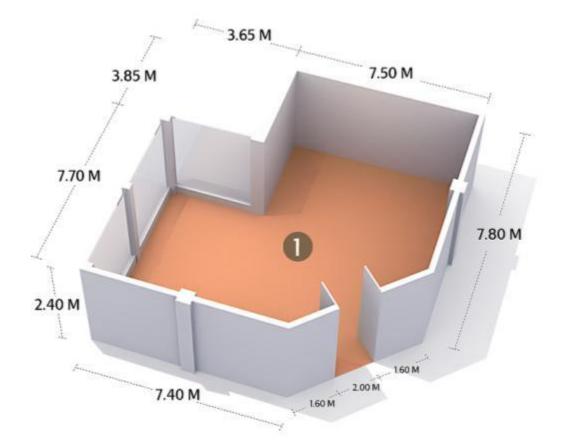

| N/A     | N/A     | N/A      | 13        | N/A          | N/A    |
| Grand Sala             | Open air                 | N/A              | N/A     | N/A           | N/A     | 350     | 500      | N/A       | N/A          | 300    |
| The Market             | N/A                      | N/A              | N/A     | N/A           | N/A     | N/A     | 250      | N/A       | N/A          | 180    |
| Trader Vic's           | N/A                      | N/A              | N/A     | N/A           | N/A     | N/A     | 220      | N/A       | N/A          | 220    |
| Trader Vic's Garden    | N/A                      | N/A              | N/A     | N/A           | N/A     | N/A     | 70       | N/A       | N/A          | 50     |





up to 100 people.

ANANTARA RIVERSIDE · BANGKOK RESORT







#### Thonburi Room

A mid-sized meeting space, the Thonburi room features various optional layouts, the largest of which accommodates 50 people.



#### Garden Room

Boasting natural light and a spacious layout, this airy space is a prime option for company-wide meetings or team building sessions. The Garden Room seats as many as 200 people.

ANANTARA

RESORT



to 45, the Poppy and Bamboo room holds seating for 10.



## **LEISURE & EXCURSION**

#### Temple of Dawn (Wat Arun)

Built at the height of the Ayutthaya period the temple features a crowned roof porch and a Cambodian style tower known as a "prang". The prang is 82 metres high and is covered with a multicoloured array of Chinese porcelain. The temple was named as such because the first light of morning is reflected off the surfa