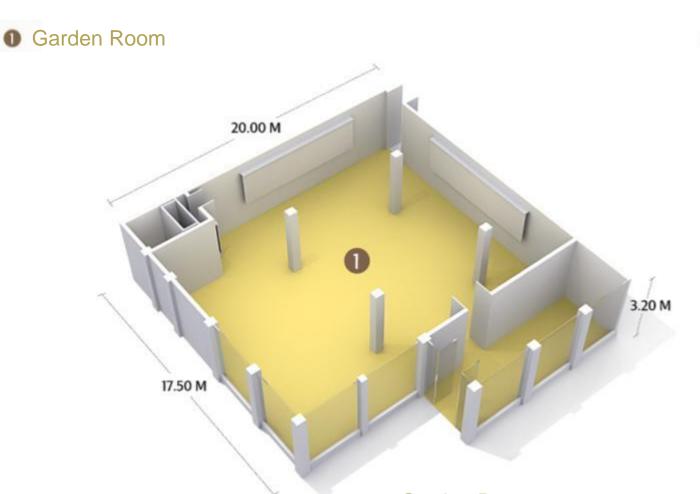

| N/A           | N/A     | 350     | 500      | N/A       | N/A          | 300    |
| The Market             | N/A                      | N/A              | N/A     | N/A           | N/A     | N/A     | 250      | N/A       | N/A          | 180    |
| Trader Vic's           | N/A                      | N/A              | N/A     | N/A           | N/A     | N/A     | 220      | N/A       | N/A          | 220    |
| Trader Vic's Garden    | N/A                      | N/A              | N/A     | N/A           | N/A     | N/A     | 70       | N/A       | N/A          | 50     |





up to 100 people.

ANANTARA RIVERSIDE · BANGKOK RESORT







#### Thonburi Room

A mid-sized meeting space, the Thonburi room features various optional layouts, the largest of which accommodates 50 people.



#### Garden Room

Boasting natural light and a spacious layout, this airy space is a prime option for company-wide meetings or team building sessions. The Garden Room seats as many as 200 people.

ANANTARA

RESORT



to 45, the Poppy and Bamboo room holds seating for 10.



## **LEISURE & EXCURSION**

#### Temple of Dawn (Wat Arun)

Built at the height of the Ayutthaya period the temple features a crowned roof porch and a Cambodian style tower known as a "prang". The prang is 82 metres high and is covered with a multicoloured array of Chinese porcelain. The temple was named as such because the first light of morning is reflected off the surface of the temple with a pearly iridescence.

#### Wat Pho (Temple of the Reclining Buddha)

This temple features the oldest Reclining Buddha in Bang