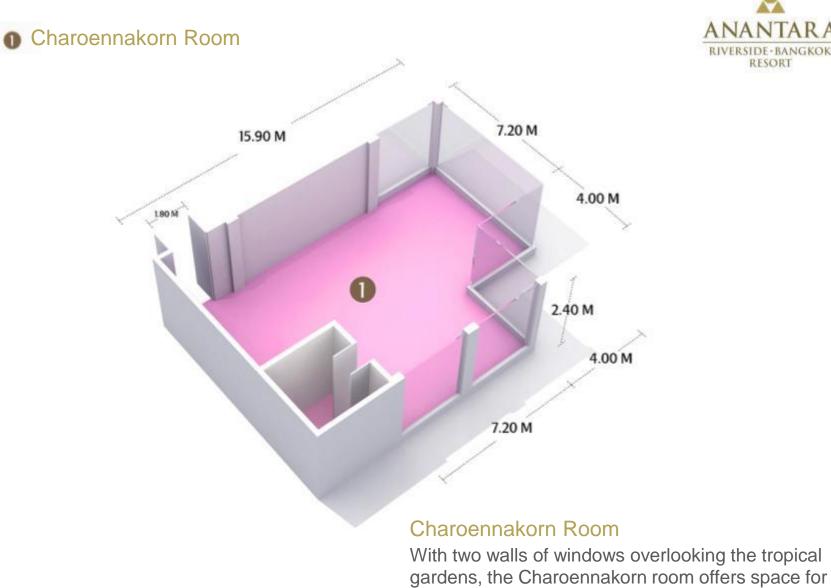

7.3 x 2.4          | 32               | N/A     | N/A           | N/A     | N/A     | N/A      | 13        | N/A          | N/A    |
| Grand Sala             | Open air                 | N/A              | N/A     | N/A           | N/A     | 350     | 500      | N/A       | N/A          | 300    |
| The Market             | N/A                      | N/A              | N/A     | N/A           | N/A     | N/A     | 250      | N/A       | N/A          | 180    |
| Trader Vic's           | N/A                      | N/A              | N/A     | N/A           | N/A     | N/A     | 220      | N/A       | N/A          | 220    |
| Trader Vic's Garden    | N/A                      | N/A              | N/A     | N/A           | N/A     | N/A     | 70       | N/A       | N/A          | 50     |





up to 100 people.

ANANTARA RIVERSIDE · BANGKOK RESORT







#### Thonburi Room

A mid-sized meeting space, the Thonburi room features various optional layouts, the largest of which accommodates 50 people.



#### Garden Room

Boasting natural light and a spacious layout, this airy space is a prime option for company-wide meetings or team building sessions. The Garden Room seats as many as 200 people.

ANANTARA

RESORT



to 45, the Poppy and Bamboo room holds seating for 10.



## **LEISURE & EXCURSION**

#### Temple of Dawn (Wat Arun)

Built at the height of the Ayutthaya period the temple features a crowned roof porch and a Cambodian style tower known as a "prang". The prang is 82 metres high and is covered with a multicoloured array of Chinese porcelain. The temple was named as such