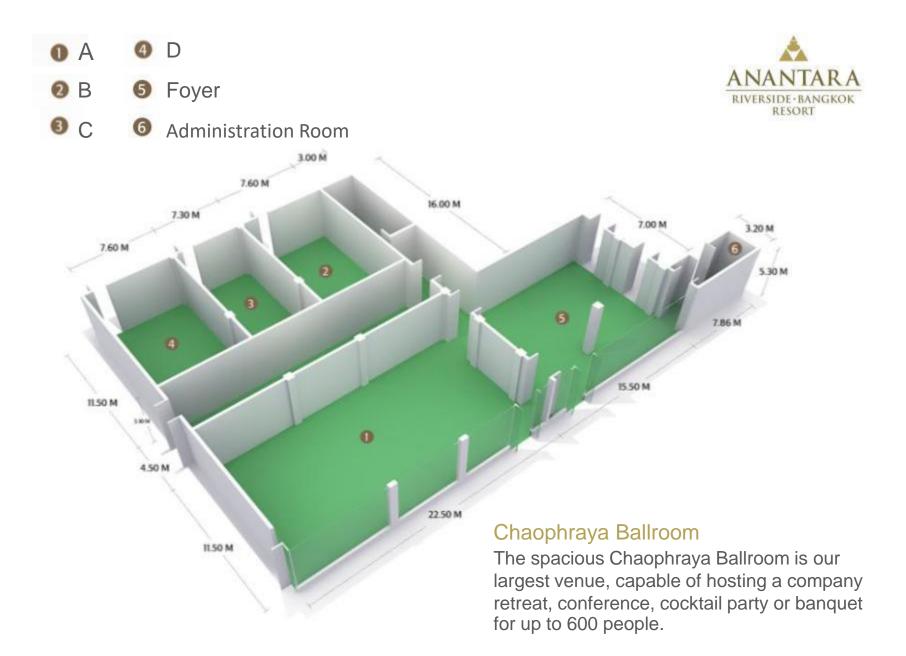

x 7.3 x 2.4          | 32               | N/A     | N/A           | N/A     | N/A     | N/A      | 13        | N/A          | N/A    |
| Grand Sala             | Open air                 | N/A              | N/A     | N/A           | N/A     | 350     | 500      | N/A       | N/A          | 300    |
| The Market             | N/A                      | N/A              | N/A     | N/A           | N/A     | N/A     | 250      | N/A       | N/A          | 180    |
| Trader Vic's           | N/A                      | N/A              | N/A     | N/A           | N/A     | N/A     | 220      | N/A       | N/A          | 220    |
| Trader Vic's Garden    | N/A                      | N/A              | N/A     | N/A           | N/A     | N/A     | 70       | N/A       | N/A          | 50     |





up to 100 people.

ANANTARA RIVERSIDE · BANGKOK RESORT







#### Thonburi Room

A mid-sized meeting space, the Thonburi room features various optional layouts, the largest of which accommodates 50 people.



#### Garden Room

Boasting natural light and a spacious layout, this airy space is a prime option for company-wide meetings or team building sessions. The Garden Room seats as many as 200 people.

ANANTARA

RESORT



to 45, the Poppy and Bamboo room holds seating for 10.



## **LEISURE & EXCURSION**

#### Temple of Dawn (Wat Arun)

Built at the height of the Ayutthaya period the temple features a crowned roof porch and a Cambodian style tower known as a "prang". The prang is 82 metres high and is covered with a multicoloured array of Chinese porcelain. The temple was named as su