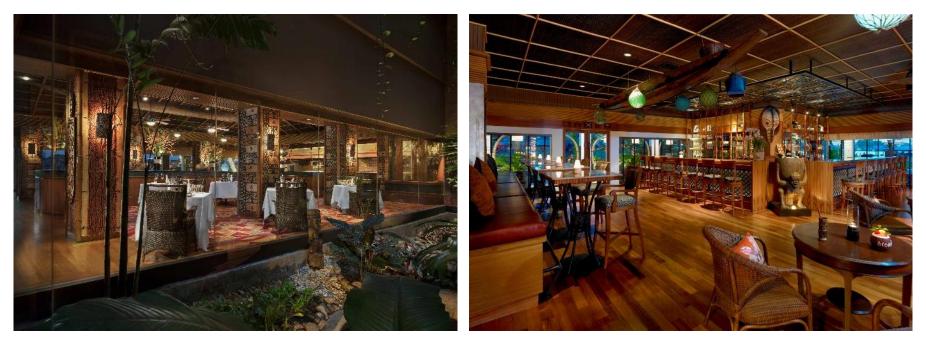

, or on the al fresco terrace with tropical garden and river views.

Seats: 130 people (indoor) 250 people (outdoor)

Hours of Operation: Buffet Breakfast: 6.00 am – 10.30 am





# **RIVERSIDE TERRACE**

#### SEAFOOD & BBQ DINNER BUFFET

Take in an authentic cultural performance as you dine by the majestic Chao Phraya. The mythical tales of Hanuman, the magical monkey warrior who journeys from heaven to earth is performed daily by a local dance troupe.

Feast on a buffet of regional Thai dishes, fresh seafood on ice, barbequed prime meats, fresh salad and a speciality Indian station. Sample traditional Thai desserts and an exotic array of fresh fruits.

Seats: 250 people

Hours of Operation: Dinner: 6.00 pm – 10.00 pm Cultural performance: 7.30 pm – 8.30 pm (every Wednesday to Sunday)





## TRADER VIC'S

#### POLYNESIAN & TROPICAL PACIFIC RIM BAR & RESTAURANT

A global name for over 75 years, Trader Vic's serves the finest Pacific Rim cuisine, including unique tastes cooked in Bangkok's only Chinese wood fired oven. Toast tranquil views of the capital's majestic River of Kings from the River Deck with signature Trader Vic's Mai Tai cocktails. Enjoy exotic culinary journeys that are enhanced by fantastic live music, as well as the ambient settings of a Polynesian inspired dining room and tropical riverside garden.

Seats: In- door 80 people and outdoor 100 people

Hours of Operation: Dinner: 5.00 pm – 11.00 pm Bar: 5.00 pm – 12.00 am Sunday Brunch: 11.30am – 3.00 pm





## BRIO

#### AUTHENTIC ITALIAN CUISINE

Brio experience home.

Savour the tastes of Italian home-styl