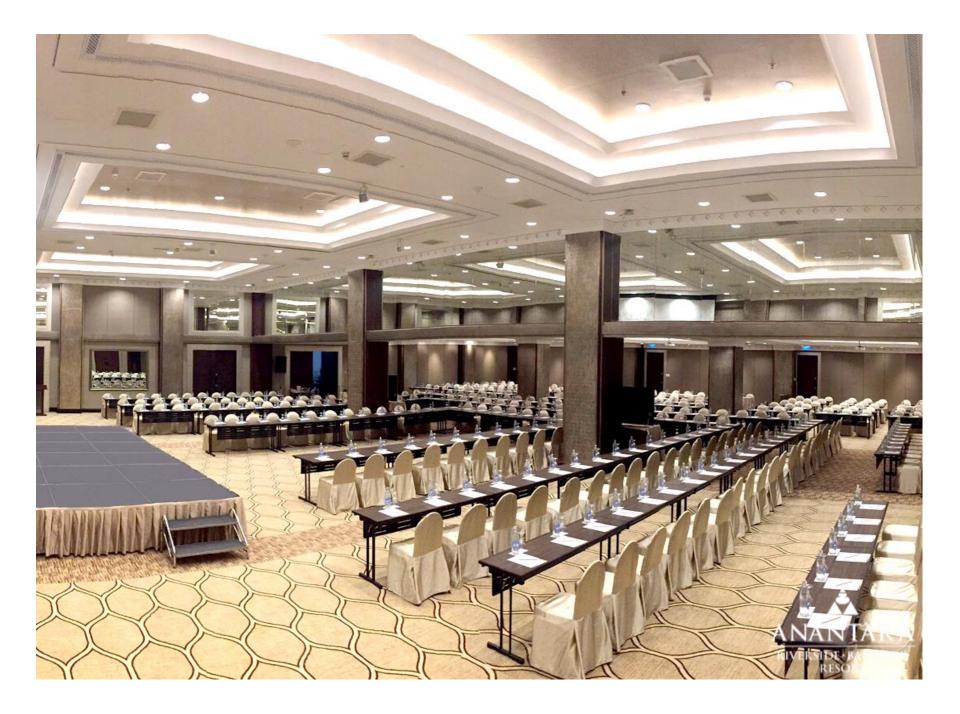

f adding garnishing and table set up classes. Leave with wonderful memories and impressive new skills to entertain family and friends back home.





## ANANTARA SPA (renovated since Dec 2019)

• Two luxurious treatment suites with two treatment beds, a large private bath, a steam/shower room and changing room, and open into a private tropical garden with outdoor shower and traditional Thai Sala.

- Four deluxe treatment rooms look into spa's tropical gardens
- Three deluxe treatment rooms including a couple's room and a single room, feature en-suite steam and shower rooms

- Couples' treatments available for honeymooners, couples or friends
- Full range of award-winning Elemis spa and aromatherapy products as well as an array of rich local herbs and plants
- Spa Cuisine is available









# CAPACITY CHART

#### TOTAL12 MEETING ROOMS, PLUS VARIOUS FUNCTION SPACES



| Meeting Rooms          | WxLxH<br>(Metre)         | Area<br>(Sq. m.) | Theatre | Class<br>Room | U-shape | Banquet | Cocktail | Boardroom | H-<br>Square | Buffet |
|------------------------|--------------------------|------------------|---------|---------------|---------|---------|----------|-----------|--------------|--------|
| Chaophraya<br>Ballroom | 22.5 x 27.5 x<br>5.3/3.1 | 619              | 550     | 360           | N/A     | 540     | 600      | N/A       | N/A          | 400    |
| Ballroom A             | 11.5 x 22.5 x 5.3        | 260              | 180     | 120           | 50      | 120     | 200      | N/A       | 60           | 120    |
| Ballroom B/C/D         | 11.5 x 22.5 x 3.1        |