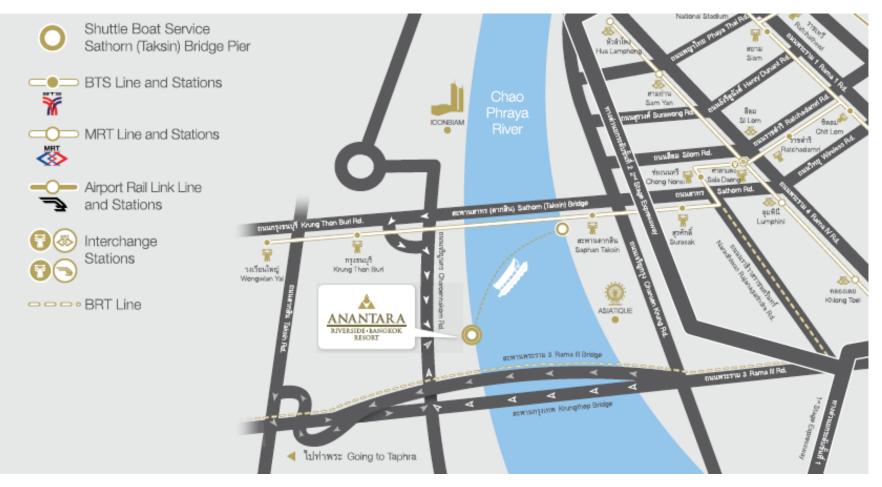

# BANGKOK, RIVERSIDE JOURNEYS INSPIRED BY THE RIVER OF KINGS.





# BANGKOK, THAILAND

A city that truly has something for everyone with a vibrant energy coursing through the streets that provide excitement and intrigue at every corner.





# LOCATION

- Situated on Charoennakorn Road, Thonburi
- 45 minutes from Suvarnabhumi International Airport
- Complimentary shuttle boat service from Saphan Taksin BTS Skytrain





| 🕕 Benihana 🛛 🔞 North Wing