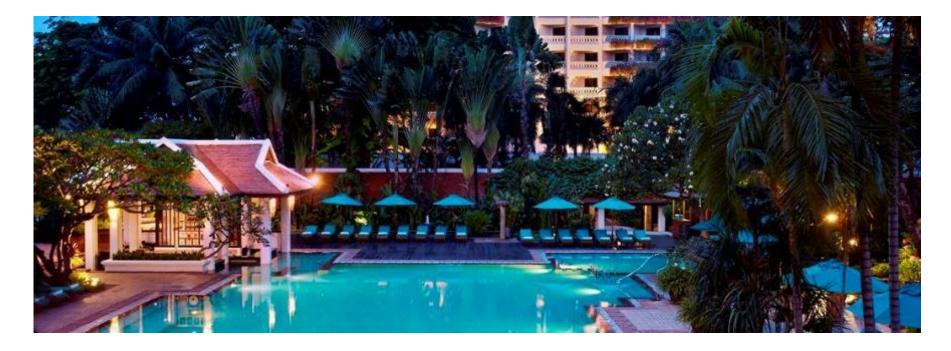

orld charm creates a classic, sophisticated ambience. Wood panelling, stately furnishings and leather armchairs lend colonial grace. Elephant décor celebrates the Kingdom's regal national animal. Impeccable hospitality personifies the spirit of Thai culture.

Seats: 60 people

Hours of Operation: 3.00 pm - 1.00 am





# NUMERO UNO

CHOCOLATE PARADISE / PATRIES

Reminiscent of a Viennese coffee house, Numero Uno tempts with freshly baked goods on display.

Enjoy a morning juice, cappuccino and still-warm muffin, or grab and go all day with a wide array of cakes, pastries, salads and sandwiches on offer. In the evening a chilled ambience takes over – the perfect setting for a glass of wine and light snacks or a late night dessert

Seats: 80 people

Hours of Operation: 6.00 am - 10.00 pm





# LOYNAM BAR

Swim up to the bar for all-day concoctions of signature smoothies and fruity cocktails. Laze by the pool with pizza from the oven delivered straight to your sunbed. Loy Nam offers all-day snacks and an indulgent array of burgers to savour.

Seats: 50 people

Hours of Operation: 10.00 am – 7.00 pm Happy Hours: 3.00 pm – 4.00 pm





## BENIHANA (at Riverside Plaza, Level 3, since Jan 2020)

#### JAPANESE TEPPANYAKI STEAKHOUSE

Talented chefs create sumptuous Teppanyaki dishes with dazzling theatrical cooking displays, promising unforgettable "eatertainment" at every table. Alternatively select from an à la carte menu of hand crafted sushi, sashimi and signature rolls.

Seats: 90 people

Hours of Operation: Lunch: 12.00 noon – 2.30 pm Dinner: 5.00 pm – 10.30 pm Saturday Brunc