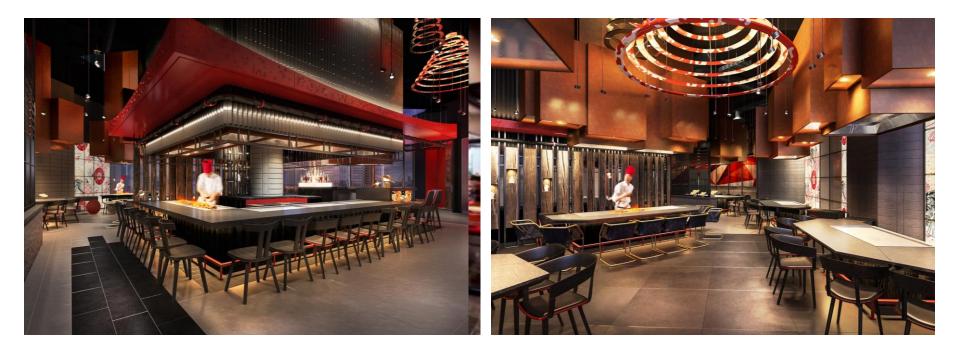

ADISE / PATRIES

Reminiscent of a Viennese coffee house, Numero Uno tempts with freshly baked goods on display.

Enjoy a morning juice, cappuccino and still-warm muffin, or grab and go all day with a wide array of cakes, pastries, salads and sandwiches on offer. In the evening a chilled ambience takes over – the perfect setting for a glass of wine and light snacks or a late night dessert

Seats: 80 people

Hours of Operation: 6.00 am - 10.00 pm





# LOYNAM BAR

Swim up to the bar for all-day concoctions of signature smoothies and fruity cocktails. Laze by the pool with pizza from the oven delivered straight to your sunbed. Loy Nam offers all-day snacks and an indulgent array of burgers to savour.

Seats: 50 people

Hours of Operation: 10.00 am – 7.00 pm Happy Hours: 3.00 pm – 4.00 pm





## BENIHANA (at Riverside Plaza, Level 3, since Jan 2020)

#### JAPANESE TEPPANYAKI STEAKHOUSE

Talented chefs create sumptuous Teppanyaki dishes with dazzling theatrical cooking displays, promising unforgettable "eatertainment" at every table. Alternatively select from an à la carte menu of hand crafted sushi, sashimi and signature rolls.

Seats: 90 people

Hours of Operation: Lunch: 12.00 noon – 2.30 pm Dinner: 5.00 pm – 10.30 pm Saturday Brunch : 12.00 noon – 3.00 pm





# Bangkok's newest Asian Gastro Lounge

# Spice & Barley

# Spice & Barley (at Riverside Plaza, Level 3, opening in Mar 2020)

ASIAN GASTRO LOUNGE

Focuses on delivering authentic Asian cuisine and specially brewed Belgian beers. Spices - The most important component of Asian cuisine and Barley - The most important i