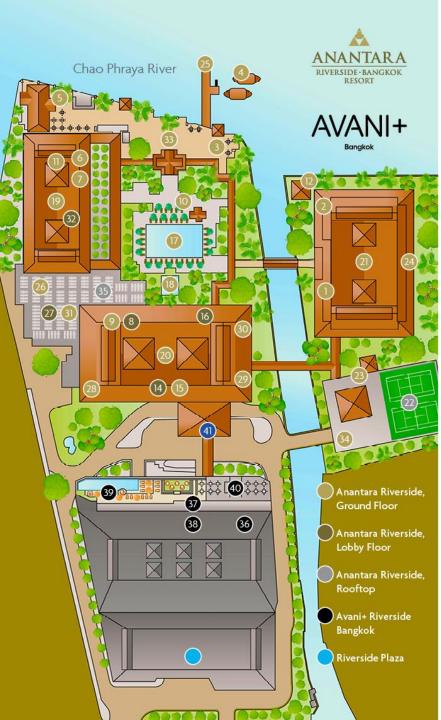

# BANGKOK, RIVERSIDE JOURNEYS INSPIRED BY THE RIVER OF KINGS.





# BANGKOK, THAILAND

A city that truly has something for everyone with a vibrant energy coursing through the streets that provide excitement and intrigue at every corner.





# LOCATION

- Situated on Charoennakorn Road, Thonburi
- 45 minutes from Suvarnabhumi International Airport
- Complimentary shuttle boat service from Saphan Taksin BTS Skytrain





| 🕕 Benihana 🛛 🔞 North Wing