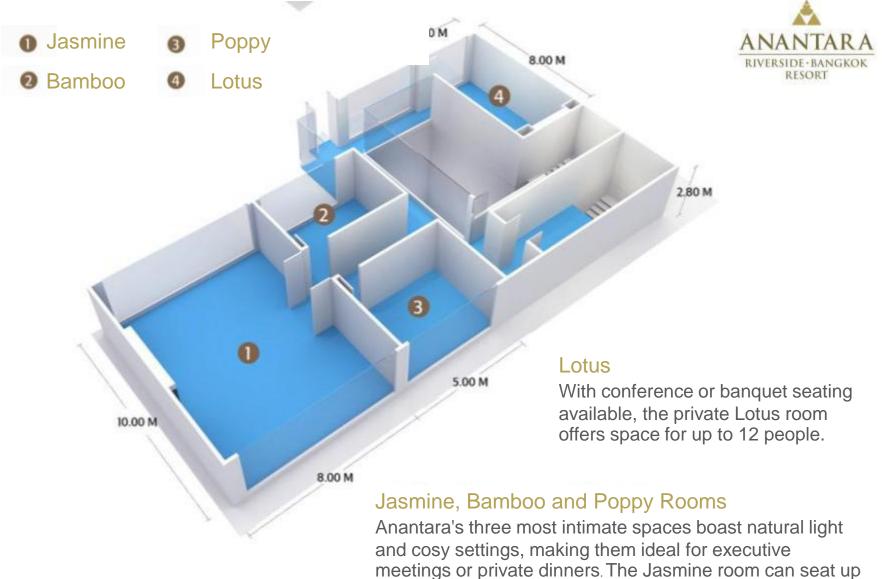

| N/A       | N/A          | 180    |
| Trader Vic's           | N/A                      | N/A              | N/A     | N/A           | N/A     | N/A     | 220      | N/A       | N/A          | 220    |
| Trader Vic's Garden    | N/A                      | N/A              | N/A     | N/A           | N/A     | N/A     | 70       | N/A       | N/A          | 50     |





up to 100 people.

ANANTARA RIVERSIDE · BANGKOK RESORT







#### Thonburi Room

A mid-sized meeting space, the Thonburi room features various optional layouts, the largest of which accommodates 50 people.



#### Garden Room

Boasting natural light and a spacious layout, this airy space is a prime option for company-wide meetings or team building sessions. The Garden Room seats as many as 200 people.

ANANTARA

RESORT



to 45, the Poppy and Bamboo room holds seating for 10.



## **LEISURE & EXCURSION**

#### Temple of Dawn (Wat Arun)

Built at the height of the Ayutthaya period the temple features a crowned roof porch and a Cambodian style tower known as a "prang". The prang is 82 metres high and is covered with a multicoloured array of Chinese porcelain. The temple was named as such because the first light of morning is reflected off the surface of the temple with a pearly iridescence.

#### Wat Pho (Temple of the Reclining Buddha)

This temple features the oldest Reclining Buddha in Bangkok and the largest in the country measuring 46 metres long. It is also well known for its Traditional Massage School. Built in the 16<sup>th</sup> century during the Ayutthaya period, it was almost completely rebuilt