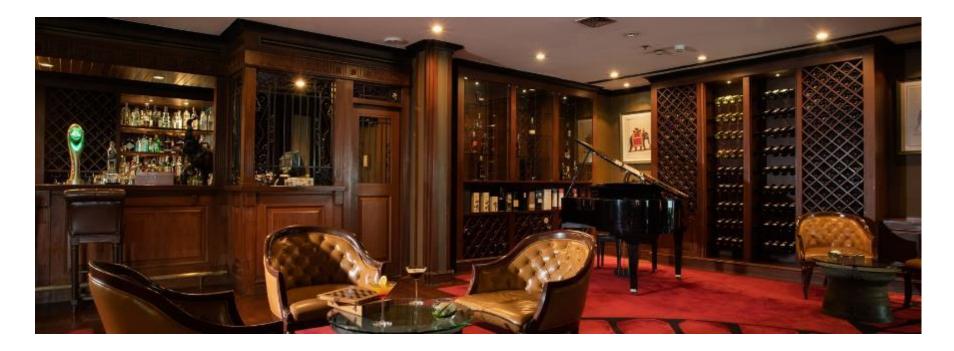

hotel's own hydroponic garden. Complement each dish with the perfect wine from our vast fine Italian wine collection and select beverages. The Little Italy corner offers delicatessen selection of cured meats and Italian cheeses along with a varied choice of pastas and sauces for guests wishing to take the

Seats: 95 people with 3 semi – private rooms for 6 to 20 people

Hours of Operation: 12.00 noon – 10.00 pm





# LONGTAIL BY THE RIVER (renovated since Nov 2019)

The riverside is the perfect place to unwind with a drink, take in the view, sunset and cool breeze. Snack on rustic Thai cuisine from around the kingdom. Explore the world of Thai craft beer and exotic cocktails.

Seats: 80 people

Hours of Operation: Food service: 4.00 pm – 10.30 pm Beverage: 12.00 noon – 12.00 midnight





# **ELEPHANT BAR**

A flair of comfort, the Elephant Bar blends rich heritage, homely warmth and discerning pleasure. Relax in lounge elegance after exploring Bangkok's exciting contrasts, restored by our heartfelt service.

Asian design infused with Old World charm creates a classic, sophisticated ambience. Wood panelling, stately furnishings and leather armchairs lend colonial grace. Elephant décor celebrates the Kingdom's regal national animal. Impeccable hospitality personifies the spirit of Thai culture.

Seats: 60 people

Hours of Operation: 3.00 pm - 1.00 am





# NUMERO UNO

CHOCOLATE PARADISE / PATRIES

Reminiscent of a Viennese coffee house, Numero Uno tempts with freshly baked goods on display.

Enjoy a morning juice, cappuccino and still-warm muffin, or grab and go all day w