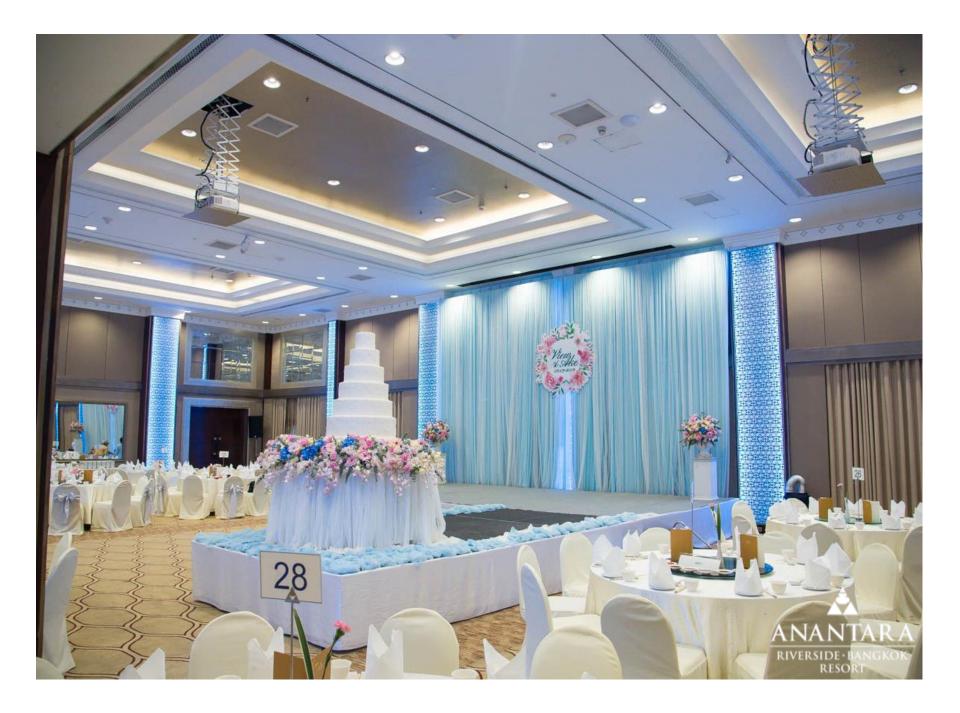

adding garnishing and table set up classes. Leave with wonderful memories and impressive new skills to entertain family and friends back home.





## ANANTARA SPA (renovated since Dec 2019)

• Two luxurious treatment suites with two treatment beds, a large private bath, a steam/shower room and changing room, and open into a private tropical garden with outdoor shower and traditional Thai Sala.

- Four deluxe treatment rooms look into spa's tropical gardens
- Three deluxe treatment rooms including a couple's room and a single room, feature en-suite steam and shower rooms

- Couples' treatments available for honeymooners, couples or friends
- Full range of award-winning Elemis spa and aromatherapy products as well as an array of rich local herbs and plants
- Spa Cuisine is available









# CAPACITY CHART

#### TOTAL12 MEETING ROOMS, PLUS VARIOUS FUNCTION SPACES



| Meeting Rooms          | WxLxH<br>(Metre)         | Area<br>(Sq. m.) | Theatre | Class<br>Room | U-shape | Banquet | Cocktail | Boardroom | H-<br>Square | Buffet |
|------------------------|--------------------------|------------------|---------|---------------|---------|---------|----------|-----------|--------------|--------|
| Chaophraya<br>Ballroom | 22.5 x 27.5 x<br>5.3/3.1 | 619              | 550     | 360           | N/A     | 540     | 600      | N/A       | N/A          | 400    |
| Ballroom A             | 11.5 x 22.5 x 5.3        | 260              | 180     | 120           | 50      | 120     | 200      | N/A       | 60           | 120    |
| Ballroom B/C/D         | 11.5 x 22.5 x 3.1        | 26