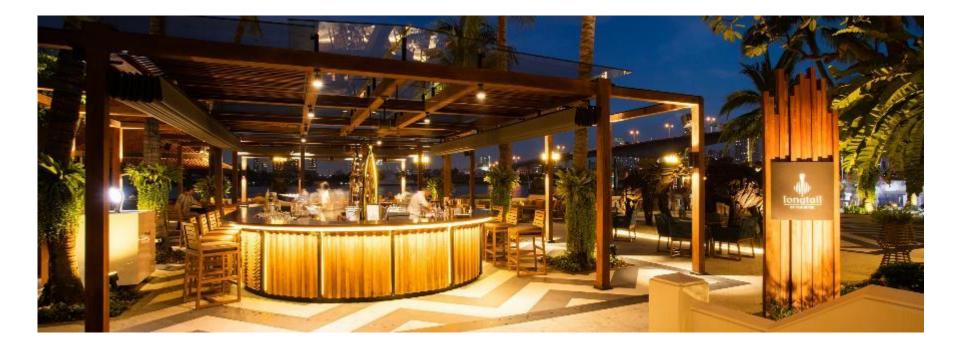

m Sunday Brunch: 11.30am – 3.00 pm





## BRIO

#### AUTHENTIC ITALIAN CUISINE

Brio experience home.

Savour the tastes of Italian home-style cooking at Brio. Choose from an array of traditional favourites including fresh handmade pastas prepared in the restaurant, pizzas handcrafted from a centrally positioned woodfired oven and Italian salads freshly made with herbs from the hotel's own hydroponic garden. Complement each dish with the perfect wine from our vast fine Italian wine collection and select beverages. The Little Italy corner offers delicatessen selection of cured meats and Italian cheeses along with a varied choice of pastas and sauces for guests wishing to take the

Seats: 95 people with 3 semi – private rooms for 6 to 20 people

Hours of Operation: 12.00 noon – 10.00 pm





# LONGTAIL BY THE RIVER (renovated since Nov 2019)

The riverside is the perfect place to unwind with a drink, take in the view, sunset and cool breeze. Snack on rustic Thai cuisine from around the kingdom. Explore the world of Thai craft beer and exotic cocktails.

Seats: 80 people

Hours of Operation: Food service: 4.00 pm – 10.30 pm Beverage: 12.00 noon – 12.00 midnight





# **ELEPHANT BAR**

A flair of comfort, the Elephant Bar blends rich heritage, homely warmth and discerning pleasure. Relax in lounge elegance after exploring Bangkok's exciting contrasts, restored by our heartfelt service.

Asian design infused with Old World charm creates a classic, sophisticated ambience. Wood panelling, stately furnishings and leather armchairs lend colonial grace. Elephant décor celebrates th