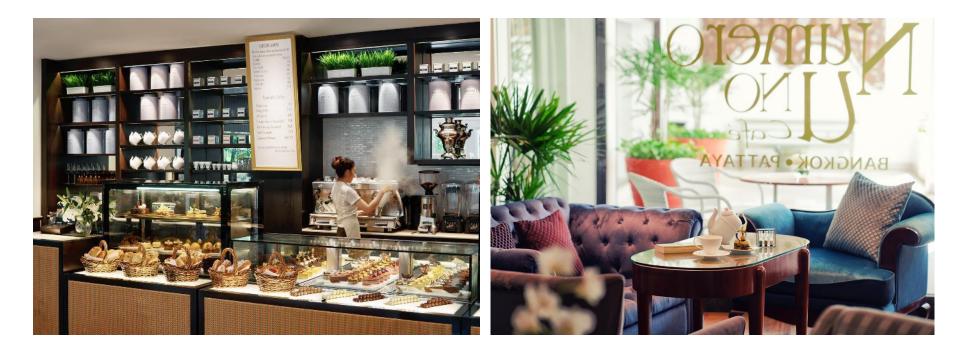

ck on rustic Thai cuisine from around the kingdom. Explore the world of Thai craft beer and exotic cocktails.

Seats: 80 people

Hours of Operation: Food service: 4.00 pm – 10.30 pm Beverage: 12.00 noon – 12.00 midnight





# **ELEPHANT BAR**

A flair of comfort, the Elephant Bar blends rich heritage, homely warmth and discerning pleasure. Relax in lounge elegance after exploring Bangkok's exciting contrasts, restored by our heartfelt service.

Asian design infused with Old World charm creates a classic, sophisticated ambience. Wood panelling, stately furnishings and leather armchairs lend colonial grace. Elephant décor celebrates the Kingdom's regal national animal. Impeccable hospitality personifies the spirit of Thai culture.

Seats: 60 people

Hours of Operation: 3.00 pm - 1.00 am





# NUMERO UNO

CHOCOLATE PARADISE / PATRIES

Reminiscent of a Viennese coffee house, Numero Uno tempts with freshly baked goods on display.

Enjoy a morning juice, cappuccino and still-warm muffin, or grab and go all day with a wide array of cakes, pastries, salads and sandwiches on offer. In the evening a chilled ambience takes over – the perfect setting for a glass of wine and light snacks or a late night dessert

Seats: 80 people

Hours of Operation: 6.00 am - 10.00 pm





# LOYNAM BAR

Swim up to the bar for all-day concoctions of signature smoothies and fruity cocktails. Laze by the pool with pizza from the oven delivered straight to your sunbed. Loy Nam offers all-day snacks and an indulgent array of burgers to savour.

Seats: 50 people

Hours of Operation: 10.00 am – 7.00 pm Happy